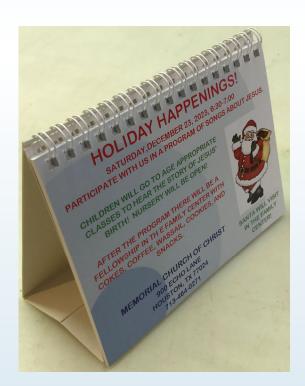

Again, holidays are not time to be cancelling your activities. It is time for your members to be

of service to the church to make your activities all they can be.

The Two Christmases Calendar is one suggestion on how to help with these efforts. The graphic seen on page 1 of this issue (and above) is a folded invitation to your Holiday Happenings party, which is presumably the last Saturday before Christmas. (see page 8 for better detail). It is a holiday party, children going into classrooms to hear about Jesus, refresh-

ments, a visit from Santa, or whatever you choose to make it. It is an invitation your members can pass out to anyone, or you can distribute in your local area.

The "invitation" is a **Two Christmases Calendar** which quickly folds out into a small tent calendar as seen below. It is 14 pages long as will be seen on pages 8-14 of this issue of our

newsletter. Page 1 (top half of page 8 here) is this invitation to your 2023 Holiday Happenings. Page 13 (top half of page 14 here) is the similar looking invitation to your 2024 Holiday Happenings, right before the recipient gets to their December calendar actual page 14. The invitation is passed out flat, and easily folds out into a tent calendar.

# **HOLIDAY HAPPENINGS!**

SATURDAY, DECEMBER 23, 2023, 6:30-7:00
PARTICIPATE WITH US IN A PROGRAM OF SONGS ABOUT JESUS.

CHILDREN WILL GO TO AGE APPROPRIATE CLASSES TO HEAR THE STORY OF JESUS' BIRTH! NURSERY WILL BE OPEN!

AFTER THE PROGRAM THERE WILL BE A FELLOWSHIP IN THE FAMILY CENTER WITH COKES, COFFEE, WASSAIL, COOKIES, AND SNACKS.

SANTA WILL VISIT IN THE FAMILY CENTER!

120 LUTHER STREET
HOUSTON, TX 77008

713-419-8683