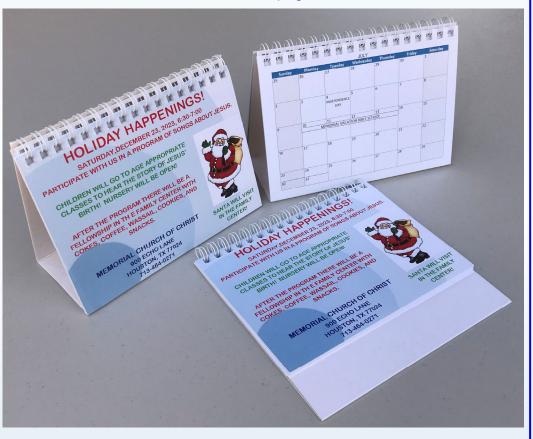

Again, holidays are not time to be cancelling your activities. It is time for your members to be

of service to the church to make your activities all they can be.

The Two Christmases Calendar is one suggestion on how to help with these efforts. The graphic seen on page 1 of this issue (and above) is a folded invitation to your Holiday Happenings party, which is presumably the last Saturday before Christmas. (see page 8 for better detail). It is a holiday party, children going into classrooms to hear about Jesus, refresh-

ments, a visit from Santa, or whatever you choose to make it. It is an invitation your members can pass out to anyone, or you can distribute in your local area.

The "invitation" is a **Two Christmases Calendar** which quickly folds out into a small tent calendar as seen below. It is 14 pages long as will be seen on pages 8-14 of this issue of our

newsletter. Page 1 (top half of page 8 here) is this invitation to your 2023 Holiday Happenings. Page 13 (top half of page 14 here) is the similar looking invitation to your 2024 Holiday Happenings, right before the recipient gets to their December calendar actual page 14. The invitation is passed out flat, and easily folds out into a tent calendar.

# **HOLIDAY HAPPENINGS!**

SATURDAY, DECEMBER 23, 2023, 6:30-7:00
PARTICIPATE WITH US IN A PROGRAM OF SONGS ABOUT JESUS.

CHILDREN WILL GO TO AGE APPROPRIATE CLASSES TO HEAR THE STORY OF JESUS' BIRTH! NURSERY WILL BE OPEN!

AFTER THE PROGRAM THERE WILL BE A FELLOWSHIP IN THE FAMILY CENTER WITH COKES, COFFEE, WASSAIL, COOKIES, AND SNACKS.

SANTA WILL VISIT IN THE FAMILY CENTER!

120 LUTHER STREET
HOUSTON, TX 77008

713-419-8683