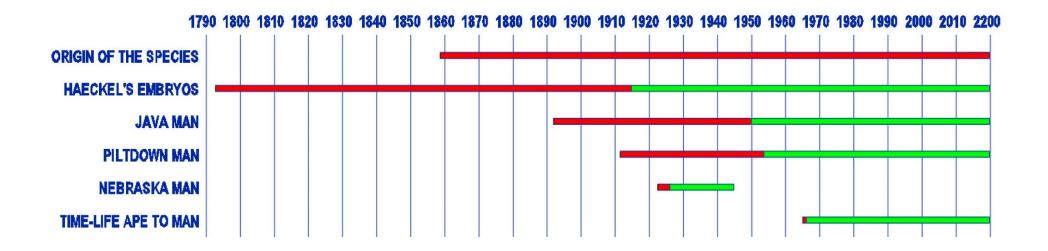

## **HAEKEL'S EMBRYOS - RECAPITULATION**

### A STEADY DIET OF FRADULENT PROOFS

## PILTDOWN MAN

HUMAN SKULL AND ORANGUTAN JAW FILED AND STAINED TO MATCH

## **NEBRASKA MAN**

A SINGLE DAMAGED PIG'S TOOTH LED TO THE DRAWINGS OF WHOLE CIVILIZATION

## **JAVA MAN**

**4 BONES AND 2 TEETH LATER FOUND TO BE MODERN** 

## MISSING LINK DE JOUR DISCUSSION FOCUS

### **ERRORS TAUGH BY ATHEISTIC EVOLUTION!**

# A STEADY DIET OF ERRORS TAUGHT AS SCIENCE ON THE FRONT PAGE UNTIL THE RELIGION OF ATHEISTIC EVOLUTION WAS WELL ESTABLISHED, ADMISSIONS OF ERROR ON THE BACK PAGE