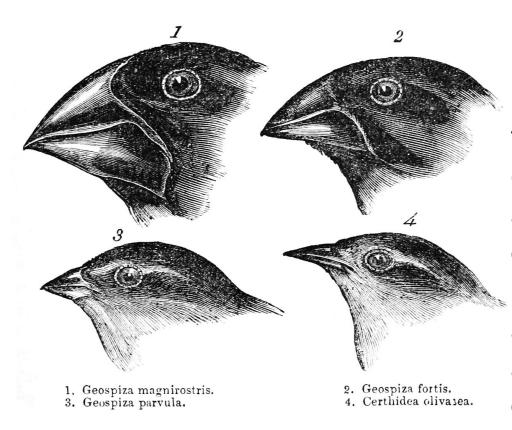

## **DARWIN'S FINCHES ON GALAPAGOS ISLANDS**

## DARWIN SAW NO CREATION OF NEW CHARACTERISTICS, HE ONLY SAW BEAKS WHICH CHANGED