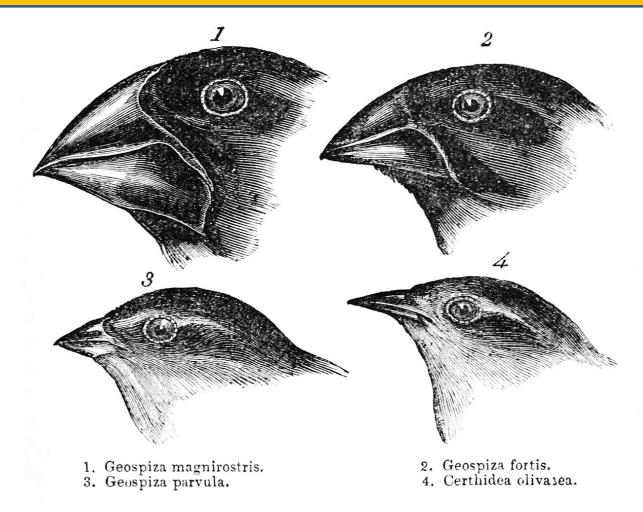

## **DARWIN'S FINCHES ON GALAPAGOS ISLANDS**

## CREATION OF SPECIES BASED ON ACCUMULATED BENEFICIAL GENETIC MUTATIONS OR MISTAKES

## DARWIN SWITCHED TO LAMARCK BY 6<sup>TH</sup> EDITION

Lamarckism (or Lamarckian inheritance) is the hypothesis that an <u>organism</u> can pass on characteristics that it has acquired through use or disuse during its lifetime to its <u>offspring</u>. It is also known as the inheritance of acquired characteristics or soft inheritance

### EVEN DARWIN DOUBTED HIS THEORY BY HIS 6TH EDITION