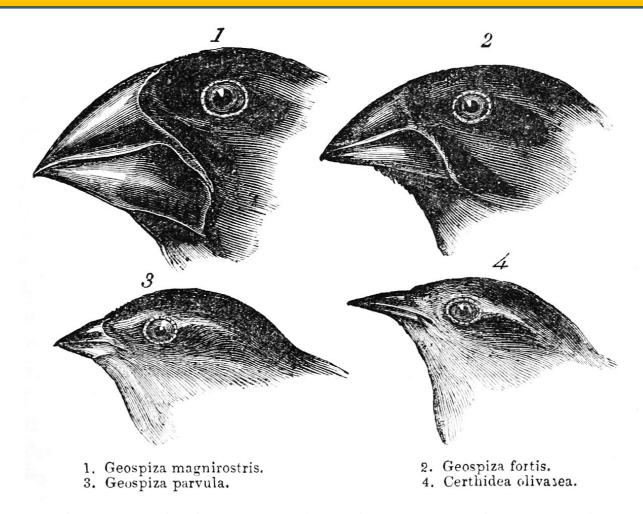

## **DARWIN'S FINCHES ON GALAPAGOS ISLANDS**

## DARWIN SAW NO CREATION OF NEW CHARACTERISTICS, HE ONLY SAW BEAKS WHICH CHANGED